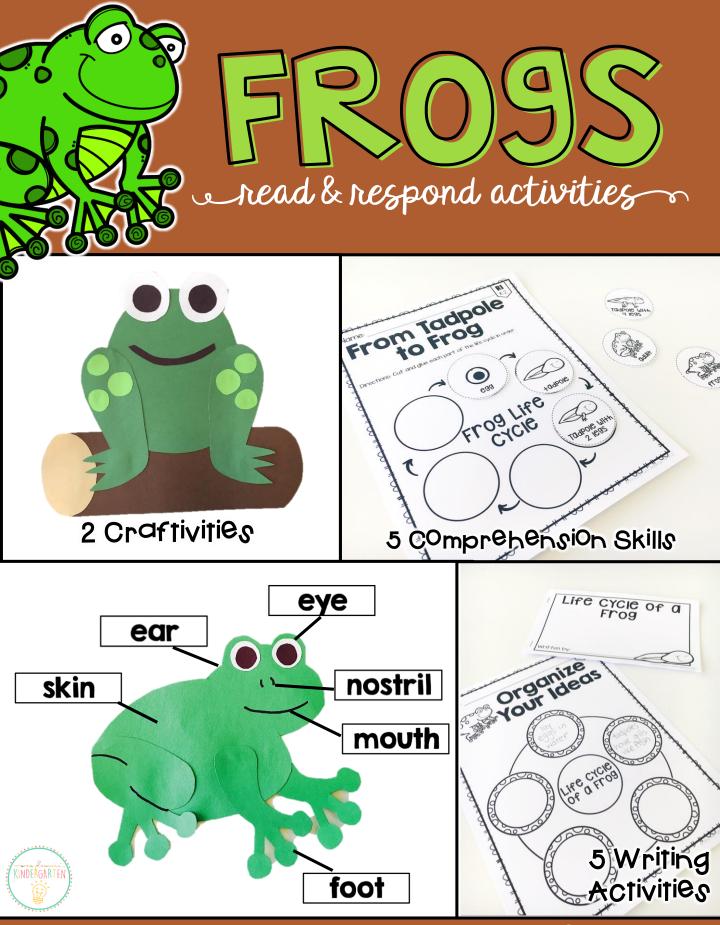

## DIFFERENTIATED FOR KINDER SARTEN-2ND SRADE

| Laple                                                     | of Cor                                                | ntents |
|-----------------------------------------------------------|-------------------------------------------------------|--------|
| Book                                                      | Response                                              | Pages  |
| <u>I Don't Want to</u><br><u>Be a Frog</u>                | Find the Moral/Lesson<br>(RL.K.2, RL.1.2, RL.2.2)     | 3-5    |
| By Dev Petty                                              | Opinion Writing<br><i>(W.K.I, W.I.I, W.2.I)</i>       | 6-8    |
| <u>Ribbit!</u>                                            | Identify Problem/Solution<br>(RL.K.3, RL.I.3, RL.2.3) | 9-11   |
| By Rodrigo<br>Folguiera                                   | How to Writing<br><i>(W.K.2, W.I.2, W.2.2)</i>        | 12-17  |
| <u>Frog on a Log?</u><br>By Kes Gray.                     | Visualize the Story<br>(RL.K.7, RL.1.7, RL.2.7)       | 18-20  |
|                                                           | Frog on a Log Craftivity                              | 21-27  |
|                                                           | Poetry Writing<br><i>(W.K.3, W.I.3, W.2.3)</i>        | 28-31  |
| <u>From Tadpole to</u><br><u>Frog</u><br>By Wendy Pfeffer | Identify Key Information (RI.K.2, RI.I.2, RI.2.2)     | 32-36  |
|                                                           | All About Writing<br><i>(W.K.2, W.I.2, W.2.2)</i>     | 37-59  |
| <u>Frogsl</u><br>By Elizabeth<br>Carney                   | Learn New Vocabulary<br>(RI.K.4, RI.1.4, RI.2.4)      | 60-62  |
|                                                           | Frog Labeling Craftivity                              | 63-67  |
|                                                           | All About Writing<br><i>(W.K.2, W.I.2, W.2.2)</i>     | 68-90  |
| Answer Keys                                               |                                                       | 91-105 |